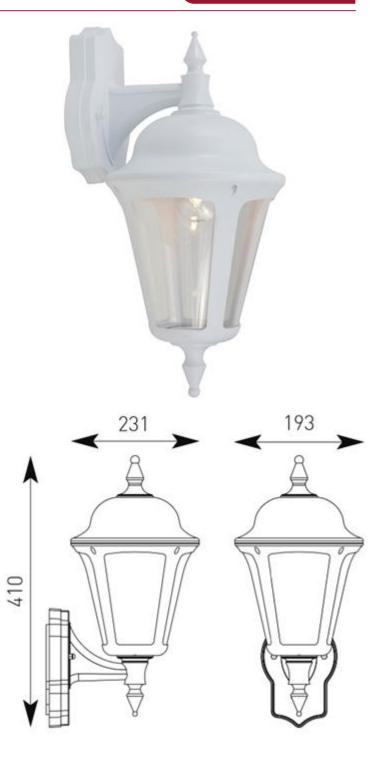

## Description

Contemporary IP65 polycarbonate lantern range and resistant to corrosion.

Unique design provides installer with option of top arm or bottom arm mounting, without the need of additional wiring (PIR version bottom arm mounting only).

Textured polycarbonate finish and tinted lens.

PIR option for convenience and security. Incorporates manual override option.

Colour matching PIR lens ensures discreet appearance.

| Code    | Description | Lamp |
|---------|-------------|------|
| ALWL/WH | 42W         |      |
|         |             |      |